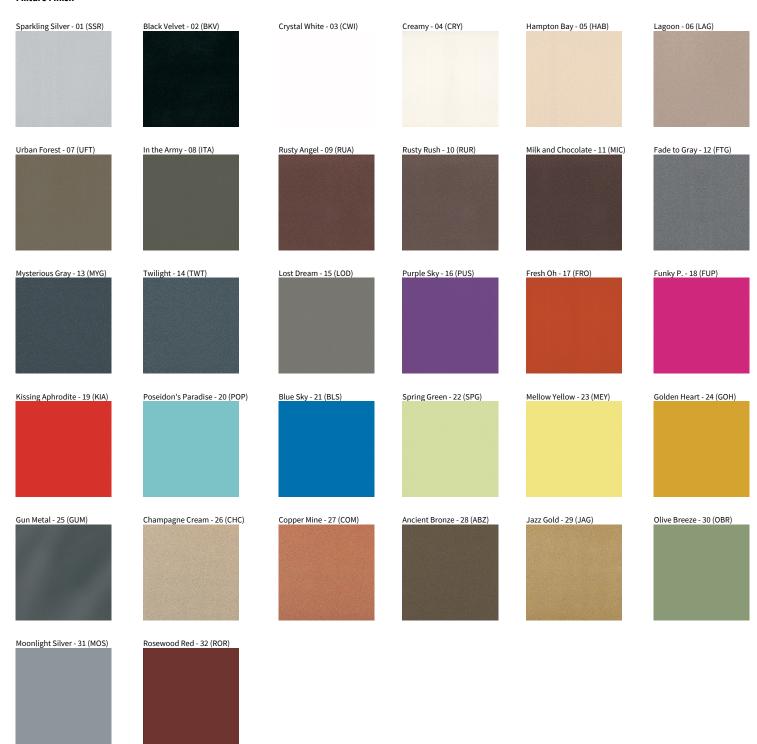

Weight (kg): 2.21

Weight (lbs): 4.86

Fixture Finish: SSR / BKV / CWI / CRY / HAB / LAG / UFT / ITA / RUA / RUR / MIC / FTG / MYG / TWT / LOD / PUS / FRO / FUP / KIA / POP / BLS / SPG / MEY / GOH / GUM / CHC / COM / ABZ / JAG / OBR / MOS / ROR

Fixture Finish: SSR / BKV / CWI / CRY / HAB / LAG / UFT / ITA / RUA / RUR / MIC / FTG / MYG / TWT / LOD / PUS / FRO / FUP / KIA / POP / BLS / SPG / MEY / GOH / GUM / CHC / COM / ABZ / JAG / OBR / MOS / ROR

#### **Fixture Finish**

Digital: Not all screens are calibrated the same, and therefore, colors will appear differently betwee Physical: When texture is involved, there will be variations in color, character and tone within a pro

and between product families.