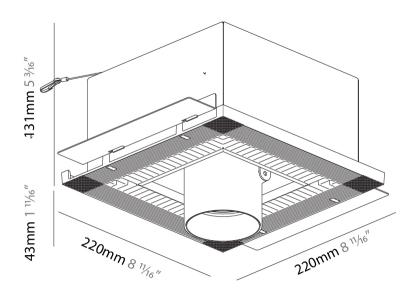

#### **GENERAL**

Series: Imagine Subseries: Imagine Square Brand: Prolicht Division: Architectural Mounting Type: Trimless

Mounting Location: Ceiling Subcategory: Spots **PHYSICAL** Shape: Square Length (mm): 220 Length (in): 8 11/16 Width (mm): 220 Width (in): 8 11/16 Height (mm): 174 Height (in): 6 1/8 Ceiling Thickness (mm): 10 / 12.5 / 15 / 25 / 30 Ceiling Thickness (in): 3/8 or 1/2 or 9/16 or 1 or 1 3/16 Min. Recessing Depth (mm): 145 Min. Recessing Depth (in): 5 11/16 Light Distribution: Adjustable / Direct

Fixture Material: Aluminum Die Cast

Cut-out Measurements: 225mm / 8 7/8" x 225mm / 8 7/8"

Upon Request: Unique Sizes

#### **GENERAL**

| Series: Imagine            |  |
|----------------------------|--|
| Subseries: Imagine Square  |  |
| Brand: Prolicht            |  |
| Division: Architectural    |  |
| Mounting Type: Trimless    |  |
| Mounting Location: Ceiling |  |
| Subcategory: Spots         |  |

| Mounting Type: Trimless                                                                                                                                                                                                                                                                                                                                                                                                                                                                                                                                                                                                                                                                                                                                                                                                                                                                                                                                                                                                                                                                                                                                                                                                                                                                                                                                                                                                                                                                                                                                                                                                                                                                                                                                                                                                                                                                                                                                                                                                                                                                                                        |
|--------------------------------------------------------------------------------------------------------------------------------------------------------------------------------------------------------------------------------------------------------------------------------------------------------------------------------------------------------------------------------------------------------------------------------------------------------------------------------------------------------------------------------------------------------------------------------------------------------------------------------------------------------------------------------------------------------------------------------------------------------------------------------------------------------------------------------------------------------------------------------------------------------------------------------------------------------------------------------------------------------------------------------------------------------------------------------------------------------------------------------------------------------------------------------------------------------------------------------------------------------------------------------------------------------------------------------------------------------------------------------------------------------------------------------------------------------------------------------------------------------------------------------------------------------------------------------------------------------------------------------------------------------------------------------------------------------------------------------------------------------------------------------------------------------------------------------------------------------------------------------------------------------------------------------------------------------------------------------------------------------------------------------------------------------------------------------------------------------------------------------|
| Mounting Location: Ceiling                                                                                                                                                                                                                                                                                                                                                                                                                                                                                                                                                                                                                                                                                                                                                                                                                                                                                                                                                                                                                                                                                                                                                                                                                                                                                                                                                                                                                                                                                                                                                                                                                                                                                                                                                                                                                                                                                                                                                                                                                                                                                                     |
| Subcategory: Spots                                                                                                                                                                                                                                                                                                                                                                                                                                                                                                                                                                                                                                                                                                                                                                                                                                                                                                                                                                                                                                                                                                                                                                                                                                                                                                                                                                                                                                                                                                                                                                                                                                                                                                                                                                                                                                                                                                                                                                                                                                                                                                             |
| PHYSICAL                                                                                                                                                                                                                                                                                                                                                                                                                                                                                                                                                                                                                                                                                                                                                                                                                                                                                                                                                                                                                                                                                                                                                                                                                                                                                                                                                                                                                                                                                                                                                                                                                                                                                                                                                                                                                                                                                                                                                                                                                                                                                                                       |
| Shape: Square                                                                                                                                                                                                                                                                                                                                                                                                                                                                                                                                                                                                                                                                                                                                                                                                                                                                                                                                                                                                                                                                                                                                                                                                                                                                                                                                                                                                                                                                                                                                                                                                                                                                                                                                                                                                                                                                                                                                                                                                                                                                                                                  |
| Length (mm): 220                                                                                                                                                                                                                                                                                                                                                                                                                                                                                                                                                                                                                                                                                                                                                                                                                                                                                                                                                                                                                                                                                                                                                                                                                                                                                                                                                                                                                                                                                                                                                                                                                                                                                                                                                                                                                                                                                                                                                                                                                                                                                                               |
| Length (in): 8 11/16                                                                                                                                                                                                                                                                                                                                                                                                                                                                                                                                                                                                                                                                                                                                                                                                                                                                                                                                                                                                                                                                                                                                                                                                                                                                                                                                                                                                                                                                                                                                                                                                                                                                                                                                                                                                                                                                                                                                                                                                                                                                                                           |
| Width (mm): 220                                                                                                                                                                                                                                                                                                                                                                                                                                                                                                                                                                                                                                                                                                                                                                                                                                                                                                                                                                                                                                                                                                                                                                                                                                                                                                                                                                                                                                                                                                                                                                                                                                                                                                                                                                                                                                                                                                                                                                                                                                                                                                                |
| Width (in): 8 11/16                                                                                                                                                                                                                                                                                                                                                                                                                                                                                                                                                                                                                                                                                                                                                                                                                                                                                                                                                                                                                                                                                                                                                                                                                                                                                                                                                                                                                                                                                                                                                                                                                                                                                                                                                                                                                                                                                                                                                                                                                                                                                                            |
| Height (mm): 174                                                                                                                                                                                                                                                                                                                                                                                                                                                                                                                                                                                                                                                                                                                                                                                                                                                                                                                                                                                                                                                                                                                                                                                                                                                                                                                                                                                                                                                                                                                                                                                                                                                                                                                                                                                                                                                                                                                                                                                                                                                                                                               |
| Height (in): $6\frac{7}{8}$                                                                                                                                                                                                                                                                                                                                                                                                                                                                                                                                                                                                                                                                                                                                                                                                                                                                                                                                                                                                                                                                                                                                                                                                                                                                                                                                                                                                                                                                                                                                                                                                                                                                                                                                                                                                                                                                                                                                                                                                                                                                                                    |
| Ceiling Thickness (mm): 10 / 12.5 / 15 / 25 / 30                                                                                                                                                                                                                                                                                                                                                                                                                                                                                                                                                                                                                                                                                                                                                                                                                                                                                                                                                                                                                                                                                                                                                                                                                                                                                                                                                                                                                                                                                                                                                                                                                                                                                                                                                                                                                                                                                                                                                                                                                                                                               |
| Ceiling Thickness (in): 3/8 or 1/2 or 9/16 or 1 or 1 3/16                                                                                                                                                                                                                                                                                                                                                                                                                                                                                                                                                                                                                                                                                                                                                                                                                                                                                                                                                                                                                                                                                                                                                                                                                                                                                                                                                                                                                                                                                                                                                                                                                                                                                                                                                                                                                                                                                                                                                                                                                                                                      |
| Min. Recessing Depth (mm): 145                                                                                                                                                                                                                                                                                                                                                                                                                                                                                                                                                                                                                                                                                                                                                                                                                                                                                                                                                                                                                                                                                                                                                                                                                                                                                                                                                                                                                                                                                                                                                                                                                                                                                                                                                                                                                                                                                                                                                                                                                                                                                                 |
| Min. Recessing Depth (in): 5 11/16                                                                                                                                                                                                                                                                                                                                                                                                                                                                                                                                                                                                                                                                                                                                                                                                                                                                                                                                                                                                                                                                                                                                                                                                                                                                                                                                                                                                                                                                                                                                                                                                                                                                                                                                                                                                                                                                                                                                                                                                                                                                                             |
| Light Distribution: Adjustable / Direct                                                                                                                                                                                                                                                                                                                                                                                                                                                                                                                                                                                                                                                                                                                                                                                                                                                                                                                                                                                                                                                                                                                                                                                                                                                                                                                                                                                                                                                                                                                                                                                                                                                                                                                                                                                                                                                                                                                                                                                                                                                                                        |
| Weight (kg): 2.253                                                                                                                                                                                                                                                                                                                                                                                                                                                                                                                                                                                                                                                                                                                                                                                                                                                                                                                                                                                                                                                                                                                                                                                                                                                                                                                                                                                                                                                                                                                                                                                                                                                                                                                                                                                                                                                                                                                                                                                                                                                                                                             |
| Weight (lbs): 4.96                                                                                                                                                                                                                                                                                                                                                                                                                                                                                                                                                                                                                                                                                                                                                                                                                                                                                                                                                                                                                                                                                                                                                                                                                                                                                                                                                                                                                                                                                                                                                                                                                                                                                                                                                                                                                                                                                                                                                                                                                                                                                                             |
| FILE OF THE CONTROL OF THE PROPERTY OF THE PRO |