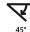

Reflector°: 20 / 40 / 60

Adjustability: Rotational 355°; Tilt 45°

Upon Request: Special Beam Angles

Reflector°: 10

Adjustability: Rotational 355°; Tilt 45°

Upon Request: Special Beam Angles