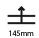

#### **GENERAL**

Series: Imagine Subseries: Imagine Square Brand: Prolicht Division: Architectural Mounting Type: Trimless

Mounting Location: Ceiling Subcategory: Spots **PHYSICAL** Shape: Square Length (mm): 220 Length (in): 8 11/16 Width (mm): 220 Width (in): 8 11/16 Height (mm): 174 Height (in): 6 1/8 Ceiling Thickness (mm): 10 / 12.5 / 15 / 25 / 30 Ceiling Thickness (in): 3/8 or 1/2 or 9/16 or 1 or 1 3/16 Min. Recessing Depth (mm): 145 Min. Recessing Depth (in): 5 11/16 Light Distribution: Adjustable / Direct

| Mounting Type: Trimless                                                                                                                                                                                                                                                                                                                                                                                                                                                                                                                                                                                                                                                                                                                                                                                                                                                                                                                                                                                                                                                                                                                                                                                                                                                                                                                                                                                                                                                                                                                                                                                                                                                                                                                                                                                                                                                                                                                                                                                                                                                                                                        |
|--------------------------------------------------------------------------------------------------------------------------------------------------------------------------------------------------------------------------------------------------------------------------------------------------------------------------------------------------------------------------------------------------------------------------------------------------------------------------------------------------------------------------------------------------------------------------------------------------------------------------------------------------------------------------------------------------------------------------------------------------------------------------------------------------------------------------------------------------------------------------------------------------------------------------------------------------------------------------------------------------------------------------------------------------------------------------------------------------------------------------------------------------------------------------------------------------------------------------------------------------------------------------------------------------------------------------------------------------------------------------------------------------------------------------------------------------------------------------------------------------------------------------------------------------------------------------------------------------------------------------------------------------------------------------------------------------------------------------------------------------------------------------------------------------------------------------------------------------------------------------------------------------------------------------------------------------------------------------------------------------------------------------------------------------------------------------------------------------------------------------------|
| Mounting Location: Ceiling                                                                                                                                                                                                                                                                                                                                                                                                                                                                                                                                                                                                                                                                                                                                                                                                                                                                                                                                                                                                                                                                                                                                                                                                                                                                                                                                                                                                                                                                                                                                                                                                                                                                                                                                                                                                                                                                                                                                                                                                                                                                                                     |
| Subcategory: Spots                                                                                                                                                                                                                                                                                                                                                                                                                                                                                                                                                                                                                                                                                                                                                                                                                                                                                                                                                                                                                                                                                                                                                                                                                                                                                                                                                                                                                                                                                                                                                                                                                                                                                                                                                                                                                                                                                                                                                                                                                                                                                                             |
| PHYSICAL                                                                                                                                                                                                                                                                                                                                                                                                                                                                                                                                                                                                                                                                                                                                                                                                                                                                                                                                                                                                                                                                                                                                                                                                                                                                                                                                                                                                                                                                                                                                                                                                                                                                                                                                                                                                                                                                                                                                                                                                                                                                                                                       |
| Shape: Square                                                                                                                                                                                                                                                                                                                                                                                                                                                                                                                                                                                                                                                                                                                                                                                                                                                                                                                                                                                                                                                                                                                                                                                                                                                                                                                                                                                                                                                                                                                                                                                                                                                                                                                                                                                                                                                                                                                                                                                                                                                                                                                  |
| Length (mm): 220                                                                                                                                                                                                                                                                                                                                                                                                                                                                                                                                                                                                                                                                                                                                                                                                                                                                                                                                                                                                                                                                                                                                                                                                                                                                                                                                                                                                                                                                                                                                                                                                                                                                                                                                                                                                                                                                                                                                                                                                                                                                                                               |
| Length (in): 8 11/16                                                                                                                                                                                                                                                                                                                                                                                                                                                                                                                                                                                                                                                                                                                                                                                                                                                                                                                                                                                                                                                                                                                                                                                                                                                                                                                                                                                                                                                                                                                                                                                                                                                                                                                                                                                                                                                                                                                                                                                                                                                                                                           |
| Width (mm): 220                                                                                                                                                                                                                                                                                                                                                                                                                                                                                                                                                                                                                                                                                                                                                                                                                                                                                                                                                                                                                                                                                                                                                                                                                                                                                                                                                                                                                                                                                                                                                                                                                                                                                                                                                                                                                                                                                                                                                                                                                                                                                                                |
| Width (in): 8 11/16                                                                                                                                                                                                                                                                                                                                                                                                                                                                                                                                                                                                                                                                                                                                                                                                                                                                                                                                                                                                                                                                                                                                                                                                                                                                                                                                                                                                                                                                                                                                                                                                                                                                                                                                                                                                                                                                                                                                                                                                                                                                                                            |
| Height (mm): 174                                                                                                                                                                                                                                                                                                                                                                                                                                                                                                                                                                                                                                                                                                                                                                                                                                                                                                                                                                                                                                                                                                                                                                                                                                                                                                                                                                                                                                                                                                                                                                                                                                                                                                                                                                                                                                                                                                                                                                                                                                                                                                               |
| Height (in): $6\frac{7}{8}$                                                                                                                                                                                                                                                                                                                                                                                                                                                                                                                                                                                                                                                                                                                                                                                                                                                                                                                                                                                                                                                                                                                                                                                                                                                                                                                                                                                                                                                                                                                                                                                                                                                                                                                                                                                                                                                                                                                                                                                                                                                                                                    |
| Ceiling Thickness (mm): 10 / 12.5 / 15 / 25 / 30                                                                                                                                                                                                                                                                                                                                                                                                                                                                                                                                                                                                                                                                                                                                                                                                                                                                                                                                                                                                                                                                                                                                                                                                                                                                                                                                                                                                                                                                                                                                                                                                                                                                                                                                                                                                                                                                                                                                                                                                                                                                               |
| Ceiling Thickness (in): 3/8 or 1/2 or 9/16 or 1 or 1 3/16                                                                                                                                                                                                                                                                                                                                                                                                                                                                                                                                                                                                                                                                                                                                                                                                                                                                                                                                                                                                                                                                                                                                                                                                                                                                                                                                                                                                                                                                                                                                                                                                                                                                                                                                                                                                                                                                                                                                                                                                                                                                      |
| Min. Recessing Depth (mm): 145                                                                                                                                                                                                                                                                                                                                                                                                                                                                                                                                                                                                                                                                                                                                                                                                                                                                                                                                                                                                                                                                                                                                                                                                                                                                                                                                                                                                                                                                                                                                                                                                                                                                                                                                                                                                                                                                                                                                                                                                                                                                                                 |
| Min. Recessing Depth (in): 5 11/16                                                                                                                                                                                                                                                                                                                                                                                                                                                                                                                                                                                                                                                                                                                                                                                                                                                                                                                                                                                                                                                                                                                                                                                                                                                                                                                                                                                                                                                                                                                                                                                                                                                                                                                                                                                                                                                                                                                                                                                                                                                                                             |
| Light Distribution: Adjustable / Direct                                                                                                                                                                                                                                                                                                                                                                                                                                                                                                                                                                                                                                                                                                                                                                                                                                                                                                                                                                                                                                                                                                                                                                                                                                                                                                                                                                                                                                                                                                                                                                                                                                                                                                                                                                                                                                                                                                                                                                                                                                                                                        |
| Weight (kg): 2.253                                                                                                                                                                                                                                                                                                                                                                                                                                                                                                                                                                                                                                                                                                                                                                                                                                                                                                                                                                                                                                                                                                                                                                                                                                                                                                                                                                                                                                                                                                                                                                                                                                                                                                                                                                                                                                                                                                                                                                                                                                                                                                             |
| Weight (lbs): 4.96                                                                                                                                                                                                                                                                                                                                                                                                                                                                                                                                                                                                                                                                                                                                                                                                                                                                                                                                                                                                                                                                                                                                                                                                                                                                                                                                                                                                                                                                                                                                                                                                                                                                                                                                                                                                                                                                                                                                                                                                                                                                                                             |
| FILE OF THE CONTROL OF THE PROPERTY OF THE PRO |