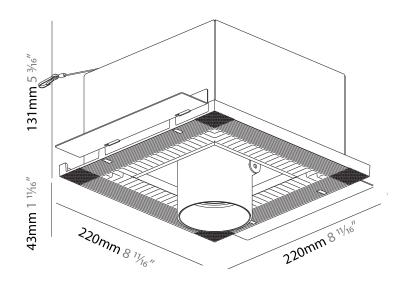

#### **GENERAL**

Series: Imagine Subseries: Imagine Square Brand: Prolicht Division: Architectural Mounting Type: Trimless

Mounting Location: Ceiling Subcategory: Spots **PHYSICAL** Shape: Square Length (mm): 220 Length (in): 8 11/16 Width (mm): 220 Width (in): 8 11/16 Height (mm): 174 Height (in): 6 1/8 Ceiling Thickness (mm): 10 / 12.5 / 15 / 25 / 30 Ceiling Thickness (in): 3/8 or 1/2 or 9/16 or 1 or 1 3/16 Min. Recessing Depth (mm): 145 Min. Recessing Depth (in): 5 11/16 Light Distribution: Adjustable / Direct

Fixture Material: Aluminum Die Cast

Cut-out Measurements: 225mm / 8 7/8" x 225mm / 8 7/8"

Upon Request: Unique Sizes

#### **GENERAL**

| Series: Imagine            |  |
|----------------------------|--|
| Subseries: Imagine Square  |  |
| Brand: Prolicht            |  |
| Division: Architectural    |  |
| Mounting Type: Trimless    |  |
| Mounting Location: Ceiling |  |
| Subcategory: Spots         |  |

| Mounting Type: Trimless                                                                                                                                                                                                                                                                                                                                                                                                                                                                                                                                                                                                                                                                                                                                                                                                                                                                                                                                                                                                                                                                                                                                                                                                                                                                                                                                                                                                                                                                                                                                                                                                                                                                                                                                                                                                                                                                                                                                                                                                                                                                                                        |
|--------------------------------------------------------------------------------------------------------------------------------------------------------------------------------------------------------------------------------------------------------------------------------------------------------------------------------------------------------------------------------------------------------------------------------------------------------------------------------------------------------------------------------------------------------------------------------------------------------------------------------------------------------------------------------------------------------------------------------------------------------------------------------------------------------------------------------------------------------------------------------------------------------------------------------------------------------------------------------------------------------------------------------------------------------------------------------------------------------------------------------------------------------------------------------------------------------------------------------------------------------------------------------------------------------------------------------------------------------------------------------------------------------------------------------------------------------------------------------------------------------------------------------------------------------------------------------------------------------------------------------------------------------------------------------------------------------------------------------------------------------------------------------------------------------------------------------------------------------------------------------------------------------------------------------------------------------------------------------------------------------------------------------------------------------------------------------------------------------------------------------|
| Mounting Location: Ceiling                                                                                                                                                                                                                                                                                                                                                                                                                                                                                                                                                                                                                                                                                                                                                                                                                                                                                                                                                                                                                                                                                                                                                                                                                                                                                                                                                                                                                                                                                                                                                                                                                                                                                                                                                                                                                                                                                                                                                                                                                                                                                                     |
| Subcategory: Spots                                                                                                                                                                                                                                                                                                                                                                                                                                                                                                                                                                                                                                                                                                                                                                                                                                                                                                                                                                                                                                                                                                                                                                                                                                                                                                                                                                                                                                                                                                                                                                                                                                                                                                                                                                                                                                                                                                                                                                                                                                                                                                             |
| PHYSICAL                                                                                                                                                                                                                                                                                                                                                                                                                                                                                                                                                                                                                                                                                                                                                                                                                                                                                                                                                                                                                                                                                                                                                                                                                                                                                                                                                                                                                                                                                                                                                                                                                                                                                                                                                                                                                                                                                                                                                                                                                                                                                                                       |
| Shape: Square                                                                                                                                                                                                                                                                                                                                                                                                                                                                                                                                                                                                                                                                                                                                                                                                                                                                                                                                                                                                                                                                                                                                                                                                                                                                                                                                                                                                                                                                                                                                                                                                                                                                                                                                                                                                                                                                                                                                                                                                                                                                                                                  |
| Length (mm): 220                                                                                                                                                                                                                                                                                                                                                                                                                                                                                                                                                                                                                                                                                                                                                                                                                                                                                                                                                                                                                                                                                                                                                                                                                                                                                                                                                                                                                                                                                                                                                                                                                                                                                                                                                                                                                                                                                                                                                                                                                                                                                                               |
| Length (in): 8 11/16                                                                                                                                                                                                                                                                                                                                                                                                                                                                                                                                                                                                                                                                                                                                                                                                                                                                                                                                                                                                                                                                                                                                                                                                                                                                                                                                                                                                                                                                                                                                                                                                                                                                                                                                                                                                                                                                                                                                                                                                                                                                                                           |
| Width (mm): 220                                                                                                                                                                                                                                                                                                                                                                                                                                                                                                                                                                                                                                                                                                                                                                                                                                                                                                                                                                                                                                                                                                                                                                                                                                                                                                                                                                                                                                                                                                                                                                                                                                                                                                                                                                                                                                                                                                                                                                                                                                                                                                                |
| Width (in): 8 11/16                                                                                                                                                                                                                                                                                                                                                                                                                                                                                                                                                                                                                                                                                                                                                                                                                                                                                                                                                                                                                                                                                                                                                                                                                                                                                                                                                                                                                                                                                                                                                                                                                                                                                                                                                                                                                                                                                                                                                                                                                                                                                                            |
| Height (mm): 174                                                                                                                                                                                                                                                                                                                                                                                                                                                                                                                                                                                                                                                                                                                                                                                                                                                                                                                                                                                                                                                                                                                                                                                                                                                                                                                                                                                                                                                                                                                                                                                                                                                                                                                                                                                                                                                                                                                                                                                                                                                                                                               |
| Height (in): $6\frac{7}{8}$                                                                                                                                                                                                                                                                                                                                                                                                                                                                                                                                                                                                                                                                                                                                                                                                                                                                                                                                                                                                                                                                                                                                                                                                                                                                                                                                                                                                                                                                                                                                                                                                                                                                                                                                                                                                                                                                                                                                                                                                                                                                                                    |
| Ceiling Thickness (mm): 10 / 12.5 / 15 / 25 / 30                                                                                                                                                                                                                                                                                                                                                                                                                                                                                                                                                                                                                                                                                                                                                                                                                                                                                                                                                                                                                                                                                                                                                                                                                                                                                                                                                                                                                                                                                                                                                                                                                                                                                                                                                                                                                                                                                                                                                                                                                                                                               |
| Ceiling Thickness (in): 3/8 or 1/2 or 9/16 or 1 or 1 3/16                                                                                                                                                                                                                                                                                                                                                                                                                                                                                                                                                                                                                                                                                                                                                                                                                                                                                                                                                                                                                                                                                                                                                                                                                                                                                                                                                                                                                                                                                                                                                                                                                                                                                                                                                                                                                                                                                                                                                                                                                                                                      |
| Min. Recessing Depth (mm): 145                                                                                                                                                                                                                                                                                                                                                                                                                                                                                                                                                                                                                                                                                                                                                                                                                                                                                                                                                                                                                                                                                                                                                                                                                                                                                                                                                                                                                                                                                                                                                                                                                                                                                                                                                                                                                                                                                                                                                                                                                                                                                                 |
| Min. Recessing Depth (in): 5 11/16                                                                                                                                                                                                                                                                                                                                                                                                                                                                                                                                                                                                                                                                                                                                                                                                                                                                                                                                                                                                                                                                                                                                                                                                                                                                                                                                                                                                                                                                                                                                                                                                                                                                                                                                                                                                                                                                                                                                                                                                                                                                                             |
| Light Distribution: Adjustable / Direct                                                                                                                                                                                                                                                                                                                                                                                                                                                                                                                                                                                                                                                                                                                                                                                                                                                                                                                                                                                                                                                                                                                                                                                                                                                                                                                                                                                                                                                                                                                                                                                                                                                                                                                                                                                                                                                                                                                                                                                                                                                                                        |
| Weight (kg): 2.253                                                                                                                                                                                                                                                                                                                                                                                                                                                                                                                                                                                                                                                                                                                                                                                                                                                                                                                                                                                                                                                                                                                                                                                                                                                                                                                                                                                                                                                                                                                                                                                                                                                                                                                                                                                                                                                                                                                                                                                                                                                                                                             |
| Weight (lbs): 4.96                                                                                                                                                                                                                                                                                                                                                                                                                                                                                                                                                                                                                                                                                                                                                                                                                                                                                                                                                                                                                                                                                                                                                                                                                                                                                                                                                                                                                                                                                                                                                                                                                                                                                                                                                                                                                                                                                                                                                                                                                                                                                                             |
| FILE OF THE CONTROL OF THE PROPERTY OF THE PRO |