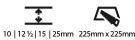

#### **GENERAL**

Series: Imagine Subseries: Imagine Square Brand: Prolicht Division: Architectural Mounting Type: Trimless

Mounting Location: Ceiling Subcategory: Spots **PHYSICAL** Shape: Square Length (mm): 220 Length (in): 8 11/16 Width (mm): 220 Width (in): 8 11/16 Height (mm): 174 Height (in): 6 1/8 Ceiling Thickness (mm): 10 / 12.5 / 15 / 25 / 30 Ceiling Thickness (in): 3/8 or 1/2 or 9/16 or 1 or 1 3/16 Min. Recessing Depth (mm): 145 Min. Recessing Depth (in): 5 11/16 Light Distribution: Adjustable / Direct

Fixture Material: Aluminum Die Cast

Cut-out Measurements: 225mm / 8 7/8" x 225mm / 8 7/8"

Upon Request: Unique Sizes

| Mounting Type: Trimless                                                                                                                                                                                                                                                                                                                                                                                                                                                                                                                                                                                                                                                                                                                                                                                                                                                                                                                                                                                                                                                                                                                                                                                                                                                                                                                                                                                                                                                                                                                                                                                                                                                                                                                                                                                                                                                                                                                                                                                                                                                                                                        |
|--------------------------------------------------------------------------------------------------------------------------------------------------------------------------------------------------------------------------------------------------------------------------------------------------------------------------------------------------------------------------------------------------------------------------------------------------------------------------------------------------------------------------------------------------------------------------------------------------------------------------------------------------------------------------------------------------------------------------------------------------------------------------------------------------------------------------------------------------------------------------------------------------------------------------------------------------------------------------------------------------------------------------------------------------------------------------------------------------------------------------------------------------------------------------------------------------------------------------------------------------------------------------------------------------------------------------------------------------------------------------------------------------------------------------------------------------------------------------------------------------------------------------------------------------------------------------------------------------------------------------------------------------------------------------------------------------------------------------------------------------------------------------------------------------------------------------------------------------------------------------------------------------------------------------------------------------------------------------------------------------------------------------------------------------------------------------------------------------------------------------------|
| Mounting Location: Ceiling                                                                                                                                                                                                                                                                                                                                                                                                                                                                                                                                                                                                                                                                                                                                                                                                                                                                                                                                                                                                                                                                                                                                                                                                                                                                                                                                                                                                                                                                                                                                                                                                                                                                                                                                                                                                                                                                                                                                                                                                                                                                                                     |
| Subcategory: Spots                                                                                                                                                                                                                                                                                                                                                                                                                                                                                                                                                                                                                                                                                                                                                                                                                                                                                                                                                                                                                                                                                                                                                                                                                                                                                                                                                                                                                                                                                                                                                                                                                                                                                                                                                                                                                                                                                                                                                                                                                                                                                                             |
| PHYSICAL                                                                                                                                                                                                                                                                                                                                                                                                                                                                                                                                                                                                                                                                                                                                                                                                                                                                                                                                                                                                                                                                                                                                                                                                                                                                                                                                                                                                                                                                                                                                                                                                                                                                                                                                                                                                                                                                                                                                                                                                                                                                                                                       |
| Shape: Square                                                                                                                                                                                                                                                                                                                                                                                                                                                                                                                                                                                                                                                                                                                                                                                                                                                                                                                                                                                                                                                                                                                                                                                                                                                                                                                                                                                                                                                                                                                                                                                                                                                                                                                                                                                                                                                                                                                                                                                                                                                                                                                  |
| Length (mm): 220                                                                                                                                                                                                                                                                                                                                                                                                                                                                                                                                                                                                                                                                                                                                                                                                                                                                                                                                                                                                                                                                                                                                                                                                                                                                                                                                                                                                                                                                                                                                                                                                                                                                                                                                                                                                                                                                                                                                                                                                                                                                                                               |
| Length (in): 8 11/16                                                                                                                                                                                                                                                                                                                                                                                                                                                                                                                                                                                                                                                                                                                                                                                                                                                                                                                                                                                                                                                                                                                                                                                                                                                                                                                                                                                                                                                                                                                                                                                                                                                                                                                                                                                                                                                                                                                                                                                                                                                                                                           |
| Width (mm): 220                                                                                                                                                                                                                                                                                                                                                                                                                                                                                                                                                                                                                                                                                                                                                                                                                                                                                                                                                                                                                                                                                                                                                                                                                                                                                                                                                                                                                                                                                                                                                                                                                                                                                                                                                                                                                                                                                                                                                                                                                                                                                                                |
| Width (in): 8 11/16                                                                                                                                                                                                                                                                                                                                                                                                                                                                                                                                                                                                                                                                                                                                                                                                                                                                                                                                                                                                                                                                                                                                                                                                                                                                                                                                                                                                                                                                                                                                                                                                                                                                                                                                                                                                                                                                                                                                                                                                                                                                                                            |
| Height (mm): 174                                                                                                                                                                                                                                                                                                                                                                                                                                                                                                                                                                                                                                                                                                                                                                                                                                                                                                                                                                                                                                                                                                                                                                                                                                                                                                                                                                                                                                                                                                                                                                                                                                                                                                                                                                                                                                                                                                                                                                                                                                                                                                               |
| Height (in): $6\frac{7}{8}$                                                                                                                                                                                                                                                                                                                                                                                                                                                                                                                                                                                                                                                                                                                                                                                                                                                                                                                                                                                                                                                                                                                                                                                                                                                                                                                                                                                                                                                                                                                                                                                                                                                                                                                                                                                                                                                                                                                                                                                                                                                                                                    |
| Ceiling Thickness (mm): 10 / 12.5 / 15 / 25 / 30                                                                                                                                                                                                                                                                                                                                                                                                                                                                                                                                                                                                                                                                                                                                                                                                                                                                                                                                                                                                                                                                                                                                                                                                                                                                                                                                                                                                                                                                                                                                                                                                                                                                                                                                                                                                                                                                                                                                                                                                                                                                               |
| Ceiling Thickness (in): 3/8 or 1/2 or 9/16 or 1 or 1 3/16                                                                                                                                                                                                                                                                                                                                                                                                                                                                                                                                                                                                                                                                                                                                                                                                                                                                                                                                                                                                                                                                                                                                                                                                                                                                                                                                                                                                                                                                                                                                                                                                                                                                                                                                                                                                                                                                                                                                                                                                                                                                      |
| Min. Recessing Depth (mm): 145                                                                                                                                                                                                                                                                                                                                                                                                                                                                                                                                                                                                                                                                                                                                                                                                                                                                                                                                                                                                                                                                                                                                                                                                                                                                                                                                                                                                                                                                                                                                                                                                                                                                                                                                                                                                                                                                                                                                                                                                                                                                                                 |
| Min. Recessing Depth (in): 5 11/16                                                                                                                                                                                                                                                                                                                                                                                                                                                                                                                                                                                                                                                                                                                                                                                                                                                                                                                                                                                                                                                                                                                                                                                                                                                                                                                                                                                                                                                                                                                                                                                                                                                                                                                                                                                                                                                                                                                                                                                                                                                                                             |
| Light Distribution: Adjustable / Direct                                                                                                                                                                                                                                                                                                                                                                                                                                                                                                                                                                                                                                                                                                                                                                                                                                                                                                                                                                                                                                                                                                                                                                                                                                                                                                                                                                                                                                                                                                                                                                                                                                                                                                                                                                                                                                                                                                                                                                                                                                                                                        |
| Weight (kg): 2.253                                                                                                                                                                                                                                                                                                                                                                                                                                                                                                                                                                                                                                                                                                                                                                                                                                                                                                                                                                                                                                                                                                                                                                                                                                                                                                                                                                                                                                                                                                                                                                                                                                                                                                                                                                                                                                                                                                                                                                                                                                                                                                             |
| Weight (lbs): 4.96                                                                                                                                                                                                                                                                                                                                                                                                                                                                                                                                                                                                                                                                                                                                                                                                                                                                                                                                                                                                                                                                                                                                                                                                                                                                                                                                                                                                                                                                                                                                                                                                                                                                                                                                                                                                                                                                                                                                                                                                                                                                                                             |
| FILE OF THE CONTROL OF THE PROPERTY OF THE PRO |