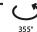

Reflector°: 20 / 40 / 60

Adjustability: Rotational 355°; Tilt 45°

Upon Request: Special Beam Angles

Reflector°: 10

Adjustability: Rotational 355°; Tilt 45°

Upon Request: Special Beam Angles