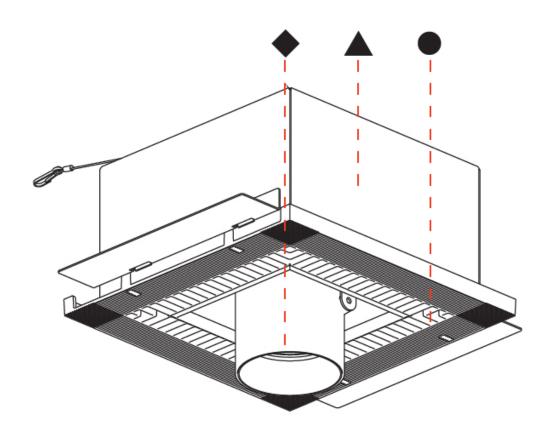

## **IMAGINE SQUARE TRIMLESS**

| A35404      | -       |             | -         | -          | -        |
|-------------|---------|-------------|-----------|------------|----------|
| base number | LED     | Color       | Finishes  | Finishes   | Finishes |
|             | Dimming | Temperature | (Diamond) | (Triangle) | (Circle) |