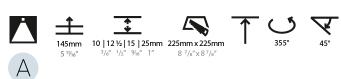

#### **GENERAL**

Series: Imagine Subseries: Imagine Square Brand: Prolicht Division: Architectural Mounting Type: Trimless

Mounting Location: Ceiling Subcategory: Spots **PHYSICAL** Shape: Square Length (mm): 220 Length (in): 8 11/16 Width (mm): 220 Width (in): 8 11/16 Height (mm): 174 Height (in): 6 1/8 Ceiling Thickness (mm): 10 / 12.5 / 15 / 25 / 30 Ceiling Thickness (in): 3/8 or 1/2 or 9/16 or 1 or 1 3/16 Min. Recessing Depth (mm): 145 Min. Recessing Depth (in): 5 11/16 Light Distribution: Adjustable / Direct

Fixture Material: Aluminum Die Cast

Cut-out Measurements: 225mm / 8 7/8" x 225mm / 8 7/8"

Upon Request: Unique Sizes

Reflector°: 20 / 40 / 60

Adjustability: Rotational 355°; Tilt 45°

Upon Request: Special Beam Angles