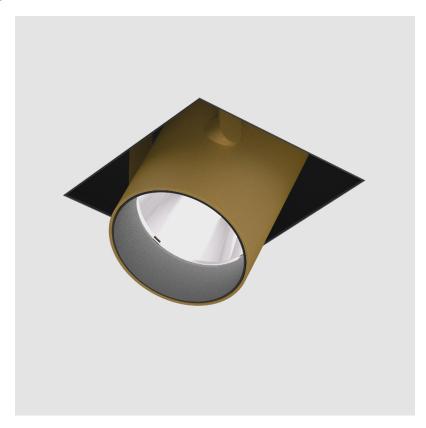

#### **GENERAL**

Series: Imagine Subseries: Imagine Square Brand: Prolicht Division: Architectural Mounting Type: Trimless

Mounting Location: Ceiling Subcategory: Spots **PHYSICAL** Shape: Square Length (mm): 220 Length (in): 8 11/16 Width (mm): 220 Width (in): 8 11/16 Height (mm): 174 Height (in): 6 1/8 Ceiling Thickness (mm): 10 / 12.5 / 15 / 25 / 30 Ceiling Thickness (in): 3/8 or 1/2 or 9/16 or 1 or 1 3/16 Min. Recessing Depth (mm): 145 Min. Recessing Depth (in): 5 11/16 Light Distribution: Adjustable / Direct

#### **GENERAL**

| Series: Imagine            |  |
|----------------------------|--|
| Subseries: Imagine Square  |  |
| Brand: Prolicht            |  |
| Division: Architectural    |  |
| Mounting Type: Trimless    |  |
| Mounting Location: Ceiling |  |
| Subcategory: Spots         |  |

| Mounting Type: Trimless                                                                                                                                                                                                                                                                                                                                                                                                                                                                                                                                                                                                                                                                                                                                                                                                                                                                                                                                                                                                                                                                                                                                                                                                                                                                                                                                                                                                                                                                                                                                                                                                                                                                                                                                                                                                                                                                                                                                                                                                                                                                                                        |
|--------------------------------------------------------------------------------------------------------------------------------------------------------------------------------------------------------------------------------------------------------------------------------------------------------------------------------------------------------------------------------------------------------------------------------------------------------------------------------------------------------------------------------------------------------------------------------------------------------------------------------------------------------------------------------------------------------------------------------------------------------------------------------------------------------------------------------------------------------------------------------------------------------------------------------------------------------------------------------------------------------------------------------------------------------------------------------------------------------------------------------------------------------------------------------------------------------------------------------------------------------------------------------------------------------------------------------------------------------------------------------------------------------------------------------------------------------------------------------------------------------------------------------------------------------------------------------------------------------------------------------------------------------------------------------------------------------------------------------------------------------------------------------------------------------------------------------------------------------------------------------------------------------------------------------------------------------------------------------------------------------------------------------------------------------------------------------------------------------------------------------|
| Mounting Location: Ceiling                                                                                                                                                                                                                                                                                                                                                                                                                                                                                                                                                                                                                                                                                                                                                                                                                                                                                                                                                                                                                                                                                                                                                                                                                                                                                                                                                                                                                                                                                                                                                                                                                                                                                                                                                                                                                                                                                                                                                                                                                                                                                                     |
| Subcategory: Spots                                                                                                                                                                                                                                                                                                                                                                                                                                                                                                                                                                                                                                                                                                                                                                                                                                                                                                                                                                                                                                                                                                                                                                                                                                                                                                                                                                                                                                                                                                                                                                                                                                                                                                                                                                                                                                                                                                                                                                                                                                                                                                             |
| PHYSICAL                                                                                                                                                                                                                                                                                                                                                                                                                                                                                                                                                                                                                                                                                                                                                                                                                                                                                                                                                                                                                                                                                                                                                                                                                                                                                                                                                                                                                                                                                                                                                                                                                                                                                                                                                                                                                                                                                                                                                                                                                                                                                                                       |
| Shape: Square                                                                                                                                                                                                                                                                                                                                                                                                                                                                                                                                                                                                                                                                                                                                                                                                                                                                                                                                                                                                                                                                                                                                                                                                                                                                                                                                                                                                                                                                                                                                                                                                                                                                                                                                                                                                                                                                                                                                                                                                                                                                                                                  |
| Length (mm): 220                                                                                                                                                                                                                                                                                                                                                                                                                                                                                                                                                                                                                                                                                                                                                                                                                                                                                                                                                                                                                                                                                                                                                                                                                                                                                                                                                                                                                                                                                                                                                                                                                                                                                                                                                                                                                                                                                                                                                                                                                                                                                                               |
| Length (in): 8 11/16                                                                                                                                                                                                                                                                                                                                                                                                                                                                                                                                                                                                                                                                                                                                                                                                                                                                                                                                                                                                                                                                                                                                                                                                                                                                                                                                                                                                                                                                                                                                                                                                                                                                                                                                                                                                                                                                                                                                                                                                                                                                                                           |
| Width (mm): 220                                                                                                                                                                                                                                                                                                                                                                                                                                                                                                                                                                                                                                                                                                                                                                                                                                                                                                                                                                                                                                                                                                                                                                                                                                                                                                                                                                                                                                                                                                                                                                                                                                                                                                                                                                                                                                                                                                                                                                                                                                                                                                                |
| Width (in): 8 11/16                                                                                                                                                                                                                                                                                                                                                                                                                                                                                                                                                                                                                                                                                                                                                                                                                                                                                                                                                                                                                                                                                                                                                                                                                                                                                                                                                                                                                                                                                                                                                                                                                                                                                                                                                                                                                                                                                                                                                                                                                                                                                                            |
| Height (mm): 174                                                                                                                                                                                                                                                                                                                                                                                                                                                                                                                                                                                                                                                                                                                                                                                                                                                                                                                                                                                                                                                                                                                                                                                                                                                                                                                                                                                                                                                                                                                                                                                                                                                                                                                                                                                                                                                                                                                                                                                                                                                                                                               |
| Height (in): $6\frac{7}{8}$                                                                                                                                                                                                                                                                                                                                                                                                                                                                                                                                                                                                                                                                                                                                                                                                                                                                                                                                                                                                                                                                                                                                                                                                                                                                                                                                                                                                                                                                                                                                                                                                                                                                                                                                                                                                                                                                                                                                                                                                                                                                                                    |
| Ceiling Thickness (mm): 10 / 12.5 / 15 / 25 / 30                                                                                                                                                                                                                                                                                                                                                                                                                                                                                                                                                                                                                                                                                                                                                                                                                                                                                                                                                                                                                                                                                                                                                                                                                                                                                                                                                                                                                                                                                                                                                                                                                                                                                                                                                                                                                                                                                                                                                                                                                                                                               |
| Ceiling Thickness (in): 3/8 or 1/2 or 9/16 or 1 or 1 3/16                                                                                                                                                                                                                                                                                                                                                                                                                                                                                                                                                                                                                                                                                                                                                                                                                                                                                                                                                                                                                                                                                                                                                                                                                                                                                                                                                                                                                                                                                                                                                                                                                                                                                                                                                                                                                                                                                                                                                                                                                                                                      |
| Min. Recessing Depth (mm): 145                                                                                                                                                                                                                                                                                                                                                                                                                                                                                                                                                                                                                                                                                                                                                                                                                                                                                                                                                                                                                                                                                                                                                                                                                                                                                                                                                                                                                                                                                                                                                                                                                                                                                                                                                                                                                                                                                                                                                                                                                                                                                                 |
| Min. Recessing Depth (in): 5 11/16                                                                                                                                                                                                                                                                                                                                                                                                                                                                                                                                                                                                                                                                                                                                                                                                                                                                                                                                                                                                                                                                                                                                                                                                                                                                                                                                                                                                                                                                                                                                                                                                                                                                                                                                                                                                                                                                                                                                                                                                                                                                                             |
| Light Distribution: Adjustable / Direct                                                                                                                                                                                                                                                                                                                                                                                                                                                                                                                                                                                                                                                                                                                                                                                                                                                                                                                                                                                                                                                                                                                                                                                                                                                                                                                                                                                                                                                                                                                                                                                                                                                                                                                                                                                                                                                                                                                                                                                                                                                                                        |
| Weight (kg): 2.253                                                                                                                                                                                                                                                                                                                                                                                                                                                                                                                                                                                                                                                                                                                                                                                                                                                                                                                                                                                                                                                                                                                                                                                                                                                                                                                                                                                                                                                                                                                                                                                                                                                                                                                                                                                                                                                                                                                                                                                                                                                                                                             |
| Weight (lbs): 4.96                                                                                                                                                                                                                                                                                                                                                                                                                                                                                                                                                                                                                                                                                                                                                                                                                                                                                                                                                                                                                                                                                                                                                                                                                                                                                                                                                                                                                                                                                                                                                                                                                                                                                                                                                                                                                                                                                                                                                                                                                                                                                                             |
| FILE OF THE CONTROL OF THE PROPERTY OF THE PRO |