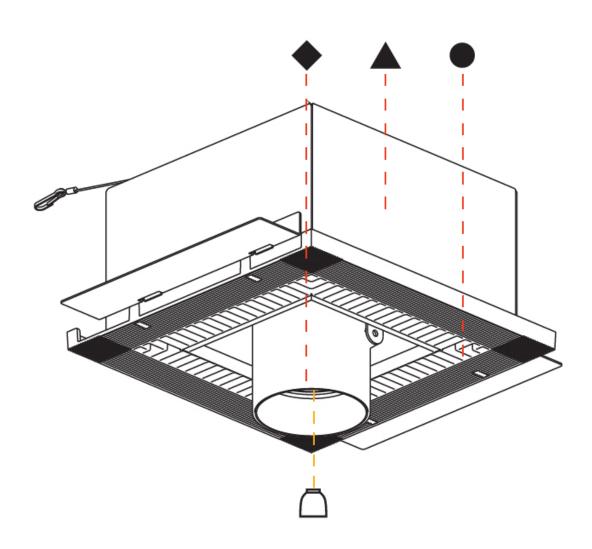

## **IMAGINE SQUARE TRIMLESS**

|--|

Temperature (Diamond)

(Triangle)

Options

1.To build a product code in our configurator select the specify button on the base model # product page

2. To build a manual product code on this datasheet choose from the options listed below in blue font and add the suffix to the base model #

#### **GENERAL**

Series: Imagine Subseries: Imagine Square Brand: Prolicht Division: Architectural Mounting Type: Trimless

Mounting Location: Ceiling Subcategory: Spots **PHYSICAL** Shape: Square Length (mm): 220 Length (in): 8 11/16 Width (mm): 220 Width (in): 8 11/16 Height (mm): 174 Height (in): 6 1/8 Ceiling Thickness (mm): 10 / 12.5 / 15 / 25 / 30 Ceiling Thickness (in): 3/8 or 1/2 or 9/16 or 1 or 1 3/16 Min. Recessing Depth (mm): 145 Min. Recessing Depth (in): 5 11/16 Light Distribution: Adjustable / Direct

Fixture Material: Aluminum Die Cast

Cut-out Measurements: 225mm / 8 7/8" x 225mm / 8 7/8"

Upon Request: Unique Sizes

Reflector°: 20 / 40 / 60

Adjustability: Rotational 355°; Tilt 45°

Upon Request: Special Beam Angles