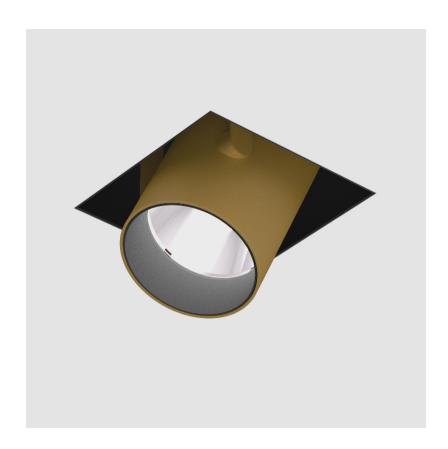

## **IMAGINE SQUARE TRIMLESS**

|--|

Temperature (Diamond)

(Triangle)

Options

1.To build a product code in our configurator select the specify button on the base model # product page

2. To build a manual product code on this datasheet choose from the options listed below in blue font and add the suffix to the base model #

#### **GENERAL**

Series: Imagine Subseries: Imagine Square Brand: Prolicht Division: Architectural Mounting Type: Trimless

Mounting Location: Ceiling Subcategory: Spots **PHYSICAL** Shape: Square Length (mm): 220 Length (in): 8 11/16 Width (mm): 220 Width (in): 8 11/16 Height (mm): 174 Height (in): 6 1/8 Ceiling Thickness (mm): 10 / 12.5 / 15 / 25 / 30 Ceiling Thickness (in): 3/8 or 1/2 or 9/16 or 1 or 1 3/16 Min. Recessing Depth (mm): 145 Min. Recessing Depth (in): 5 11/16 Light Distribution: Adjustable / Direct

Fixture Material: Aluminum Die Cast

Cut-out Measurements: 225mm / 8 7/8" x 225mm / 8 7/8"

Upon Request: Unique Sizes